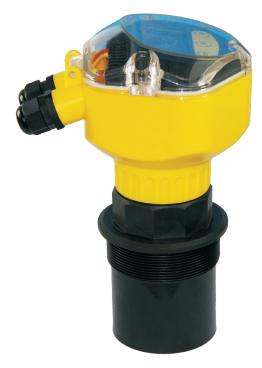

## ULTRASONIC TYPE LEVEL TRANSMITTER

SERIES: SC/L-901

Ultrasonic Level Transmitter (for material & liquid level measurement) is a non-contact reliable & cost-effective material level measuring instrument which is easily installed & maintenance free. It can meet most of the material level measurement requirements without touching the medium. It is a new generation ultrasonic level meter with fully independents property rights developed by the Spink Controls.

| Function             | Integrated Type                                                            |
|----------------------|----------------------------------------------------------------------------|
| Measuring range      | 5m, 10m, 15m, 20m, 30m,                                                    |
| Measurement accuracy | 0.5% - 1.0%                                                                |
| Resolution ratio     | 3mm or 0.1% (which ever is greater)                                        |
| Display              | LCD                                                                        |
| Analog output        | 4-line system, 4-20mA<br>510 Ω load<br>2-line system, 4-20mA<br>250 Ω load |
| Relay output         | 2 group (i.e. AC 250V/8A or DC 30V/5A) optional,<br>State programmable     |
| Power Supply         | Standard configuration: 24VDC Optional: 220V AC ± 15% 50Hz                 |
| Ambient temperature  | Display instrument -20~+60°C<br>Probe : -20~+80°C                          |
| Communication        | 485, 232 Communication (optional) (manufacture agreement)                  |
| IP grade             | Display instrument : IP66 probe : IP68                                     |
| Probe cable          | Display instrument : IP66, probe : IP68                                    |
| Probe installation   | Select type based on measuring range and probe                             |