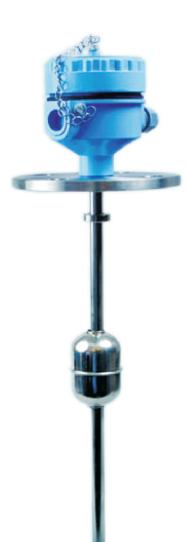

## FLOAT OPERATED LEVEL TRANSMITTER

SERIES: SC/L - 1001

Float Level Transmitters are ideal for continuous Level monitoring in Water, Diesel, Chemical and Oils for accurate level Measurement. The Output is not affected by liquid type, temperature, Pressure and other physical parameters. The Transmitter is factory calibrated and is ready to use.

## CONSTRUCTION

Float Level Transmitter consists of non magnetic sealed stem containing series of reed switches and resistor, Float carrying magnet, Mounting adaptor (or flange) and enclosure containing electronics.