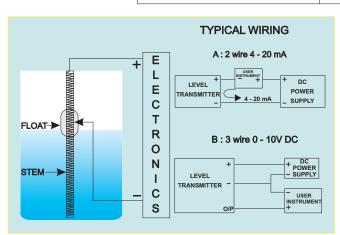

## **TECHNICAL SPECIFICATION**

| Overall Length                     | 300 mm to 5000mm                                                   |
|------------------------------------|--------------------------------------------------------------------|
| Measuring Error                    | ±0.25 % or Span                                                    |
| Output Temperature<br>Co-efficient | ±0.007% / °C                                                       |
| Resolution                         | 5mm / 10mm                                                         |
| Ambient Temperature                | -40°C to 60°C                                                      |
| Liquid Temp. Range                 | -40°C to 120°C                                                     |
| Liquid Min. Density                | 0.8 gm/cc                                                          |
| Max. Pressure                      | 10 kg/cm²                                                          |
| Protection category                | Weather proof IP66 to IS: 2147 (or)                                |
|                                    | Flame Proof Gr. IIA & IIB to IS: 2148                              |
| Terminals                          | Max. 1.5mm <sup>2</sup> Flexible                                   |
| Cable Entry                        | PG11 for weather Proof ¾" Et for Flame proof (Glands not supplied) |
| Output                             | 2 wire, 4-20 mA 3 wire, 0-10 V DC RS 485                           |
| Process Connection                 | Threaded Flanged Tri Clamp others                                  |
| Excitation Voltage                 | 10-30 V DC                                                         |
| Loop Resistance                    | Max.1200Ω                                                          |