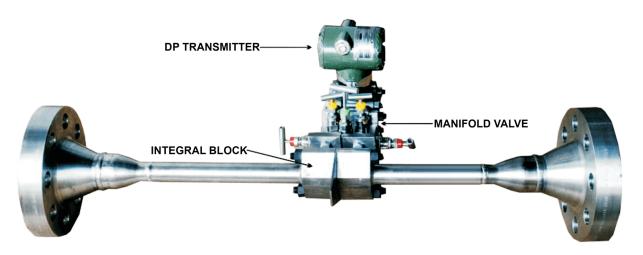

## INTEGRAL ORIFICE PLATE ASSEMBLY

**SERIES**: SC / R -1100

Spink controls provides economical flow measurement products based on differential pressure principle suitable for the line size of below 2 inch.

Integral orifice assembly is a specially designed prefabricated meter used when a high accuracy in flow measurement is required for extremely small flow rates. Bodies with socket-weld or threaded end connections are available.