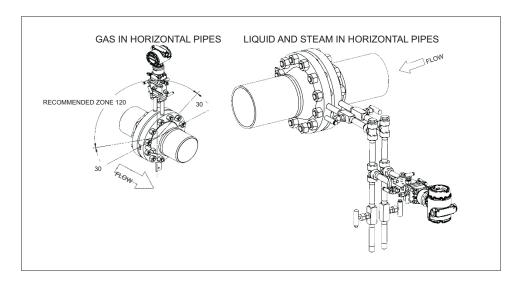

Integral orifice assembly is a specially designed prefabricated meter used when a high accuracy in flow measurement is required for extremely small flow rates. Bodies with socket-weld or threaded end connections are available.